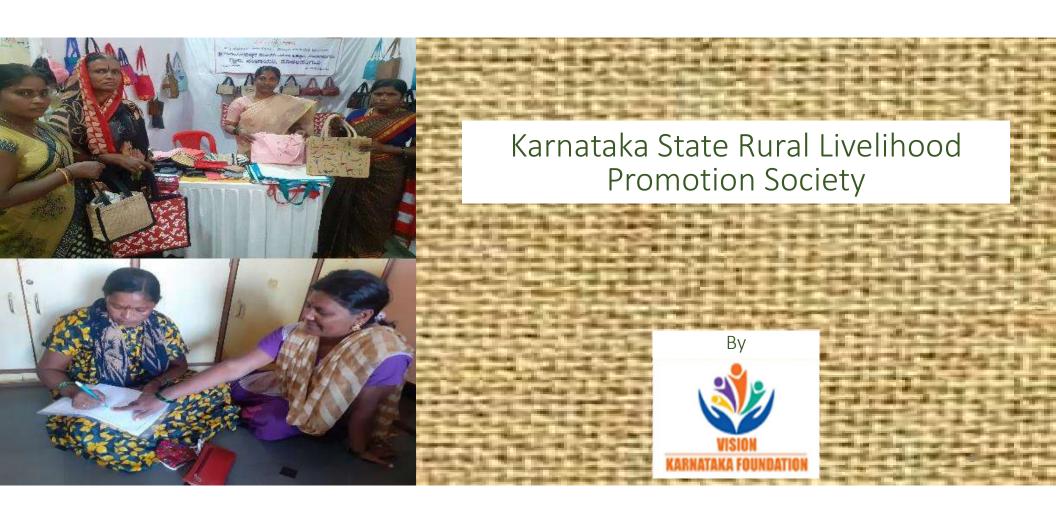

# Developing the Jute Cluster At Bagalkot And Vijayapura





### Soft Interventions

#### The Soft Interventions for the upgradation of the artisans

- Awareness on value addition to the existing products
- Awareness programmes on cluster development
- Trust building and capacity building activities
- Exposure visits to other Clusters and other states industries
- Continuous design thinking activities
- Technology enhancement
- Brand building activities
- Digital awareness programmes
- Presentation skills on their products and concepts
- Sales, Distribution and Supply Chain activities

- Financial Literacy
- Handling logistics issues
- Financial and book keeping aspects
- Credit linkages and availing credits from financial Institutions
- Modern e-retailing opportunities
- Getting updated with new trends in terms of fashions and allied industries